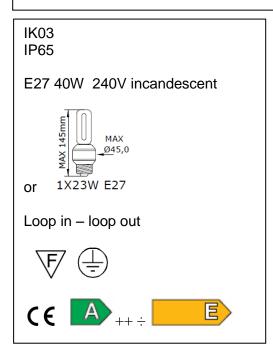

## **Brick Light**

Article 410

Product type wall recessed

Body material

Die-casting aluminium EN47100, prior the painting process, washed with stones. Painting made by polyester powder with high resistant against oxidation. Ring in die-casting aluminium EN47100

Tempered glass diffuser in sand blasted finish 4mm thick and silicon gasket.

Screws in A2 stainless steel

Recessed box is in a high density polyethylene with a security ring in nylon material loaded with 30% glass fibre.