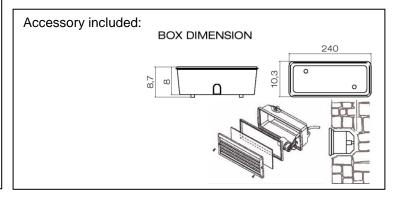

Tempered glass diffuser in sand blasted finish 4mm thick and silicon gasket.

Screws in A2 stainless steel

Recessed box is in a high density polyethylene with a security ring in nylon material loaded with 30% glass fibre.