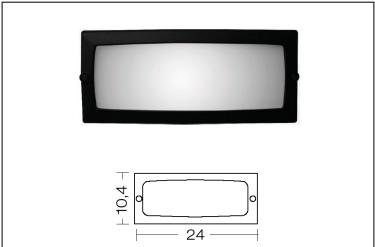

## **Brick Light**

Article 410

Product type wall recessed

Body material

Die-casting aluminium EN47100, prior the painting process, washed with stones. Painting made by polyester powder with high resistant against oxidation. Ring in die-casting aluminium EN47100

Tempered glass diffuser in sand blasted finish 4mm thick and silicon gasket.

Screws in A2 stainless steel

Recessed box is in a high density polyethylene with a security ring in nylon material loaded with 30% glass fibre.