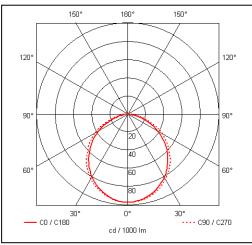

## Technical data sheet

All right reserved Landa illuminotecnica S.p.A. will reserve to change the specific note without any written notice.



## **Brick Light**

Article 410

Product type wall recessed

Body material

Die-casting aluminium EN47100, prior the painting process, washed with stones. Painting made by polyester powder with high resistant against oxidation. Ring in die-casting aluminium EN47100

Tempered glass diffuser in sand blasted finish 4mm thick and silicon gasket.

Screws in A2 stainless steel

Recessed box is in a high density polyethylene with a security ring in nylon material loaded with 30% glass fibre.