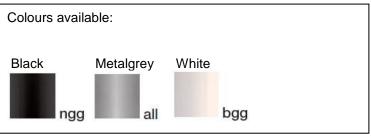

## Technical data sheet

All right reserved Landa illuminotecnica S.p.A. will reserve to change the specific note without any written notice.



## **Brick Light**

Article 410

Product type wall recessed

Body material

Die-casting aluminium EN47100, prior the painting process, washed with stones. Painting made by polyester powder with high resistant against oxidation. Ring in die-casting aluminium EN47100

Tempered glass diffuser in sand blasted finish 4mm thick and silicon gasket.

Screws in A2 stainless steel

Recessed box is in a high density polyethylene with a security ring in nylon material loaded with 30% glass fibre.